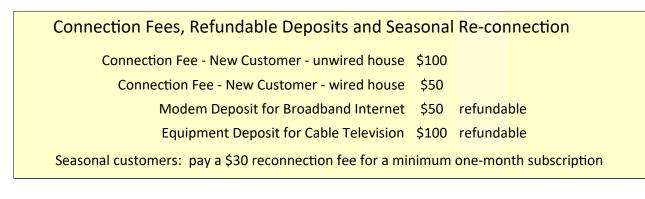

|                                                                |
|--------------------------------------------|------------------------------|----------------------------------------------------------------|
| Basic Package                              | \$30                         | per month                                                      |
| Optional TV Packages (in addition to Basic | :)                           |                                                                |
| Crave<br>News<br>Plus<br>Sports            | \$20<br>\$10<br>\$40<br>\$20 | per mo <mark>nth</mark><br>per month<br>per month<br>per month |
| Basic set-top box Personal video recorder  |                              |                                                                |